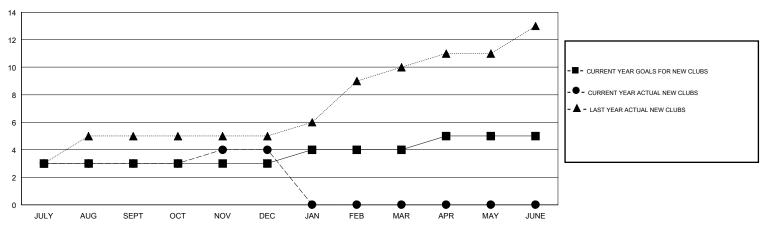

## GOALS AND ACTUAL NEW CLUBS CUMULATIVE

## District 315B3

GMT: LOCATION REP OF BANGLADESH GMT CA

|               | Club          | s         |               | Members               |                           |                         |                                                    |  |
|---------------|---------------|-----------|---------------|-----------------------|---------------------------|-------------------------|----------------------------------------------------|--|
|               | RESULTS FOR   | 2019-2020 |               | RESULTS FOR 2019-2020 |                           |                         |                                                    |  |
| QUARTER       | NEW CLUB GOAL | NEW CLUBS | DROPPED CLUBS | QUARTER               | MEMBER GROWTH NET<br>GOAL | MEMBER GROWTH<br>ACTUAL | DROPPED<br>MEMBERS ACTUAL<br>(including transfers) |  |
| JULY/AUG/SEPT | 3             | 3         | 2             | JULY/AUG/SEPT         | 60                        | 112                     | 53                                                 |  |
| OCT/NOV/DEC   | 0             | 1         | 1             | OCT/NOV/DEC           | 0                         | 60                      | 133                                                |  |
| JAN/FEB/MAR   | 1             | 0         | 0             | JAN/FEB/MAR           | 20                        | 0                       | 0                                                  |  |
| APR/MAY/JUNE  | 1             | 0         | 0             | APR/MAY/JUNE          | 20                        | 0                       | 0                                                  |  |