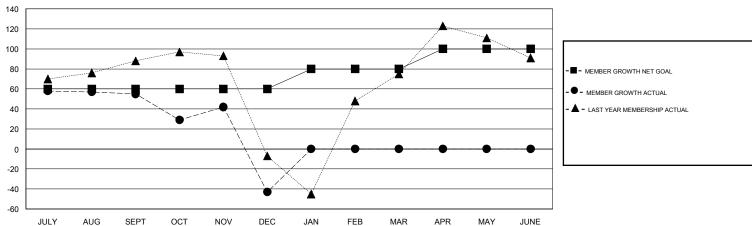

## GOALS AND ACTUAL MEMBERS CUMULATIVE

| DROPPED CLUBS: 3  DROPPED MEMBERS |     | 18 CLUBS OF 77 ADDED 1 OR MORE NEW MEMBERS | GENDER DISTRIBUTION           MALE         1,094 (80.68%)           FEMALE         262 (19.32%) |  |     |
|-----------------------------------|-----|--------------------------------------------|-------------------------------------------------------------------------------------------------|--|-----|
| DECEASED                          | 2   |                                            | TOTAL FAMILY UNIT MEMBERS                                                                       |  | 123 |
| CLUB CANCELLED 62 OTHER 122       |     | CLICK HERE FOR CUMULATIVE  MEMBERSHIP DATA | FAMILY MEMBERS PAYING HALF DUES                                                                 |  | 76  |
|                                   |     |                                            |                                                                                                 |  | 70  |
| TOTAL                             | 186 |                                            |                                                                                                 |  |     |

## District 315B3

GMT: LOCATION REP OF BANGLADESH GMT CA

|               | Club          | s         |               | Members               |                           |                         |                                                    |  |
|---------------|---------------|-----------|---------------|-----------------------|---------------------------|-------------------------|----------------------------------------------------|--|
|               | RESULTS FOR   | 2019-2020 |               | RESULTS FOR 2019-2020 |                           |                         |                                                    |  |
| QUARTER       | NEW CLUB GOAL | NEW CLUBS | DROPPED CLUBS | QUARTER               | MEMBER GROWTH NET<br>GOAL | MEMBER GROWTH<br>ACTUAL | DROPPED<br>MEMBERS ACTUAL<br>(including transfers) |  |
| JULY/AUG/SEPT | 3             | 3         | 2             | JULY/AUG/SEPT         | 60                        | 112                     | 53                                                 |  |
| OCT/NOV/DEC   | 0             | 1         | 1             | OCT/NOV/DEC           | 0                         | 60                      | 133                                                |  |
| JAN/FEB/MAR   | 1             | 0         | 0             | JAN/FEB/MAR           | 20                        | 0                       | 0                                                  |  |
| APR/MAY/JUNE  | 1             | 0         | 0             | APR/MAY/JUNE          | 20                        | 0                       | 0                                                  |  |